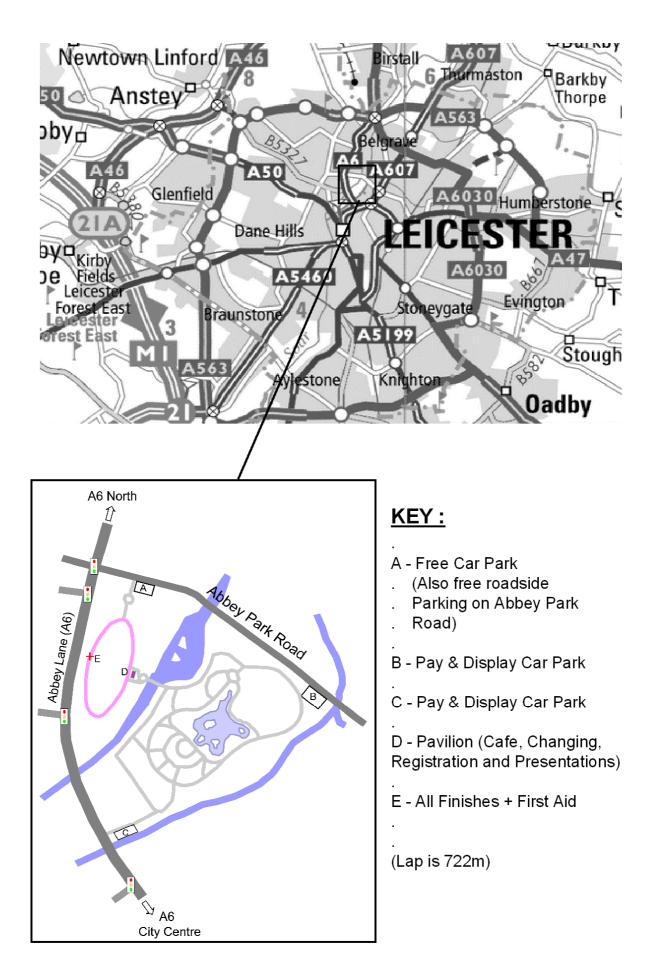

# Abbey Park, Leicester

START TIMES: 10KM - 11.00. 1KM - 12:45. 2KM - 13:00. 3KM - 13:30